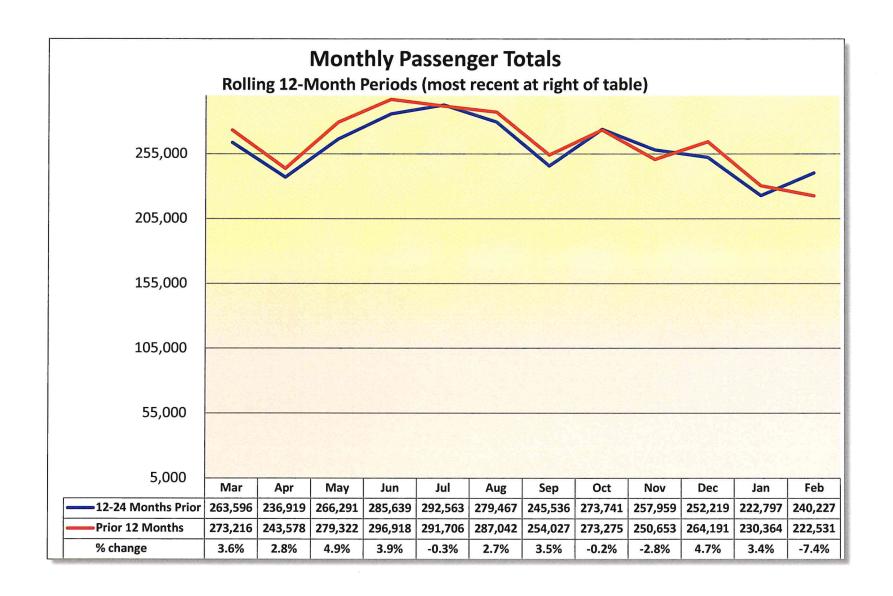

## Des Moines Airport Authority Traffic Statistics - February 2025

|                  | Month of  | February  | %<br>Incr.        | BACC.     |           | %<br>Incr. |
|------------------|-----------|-----------|-------------------|-----------|-----------|------------|
| PASSENGERS       | 2025      | 2024      | (Decr.)           | 2025      | 2024      | (Decr.)    |
| Enplaned         | 112,360   | 120,635   | -6.9%             | 227,690   | 232,485   | -2.1%      |
| Deplaned         | 110,171   | 119,592   | -7.9%             | 225,205   | 230,539   | -2.3%      |
| Total            | 222,531   | 240,227   | <del>-</del> 7.4% | 452,895   | 463,024   | -2.2%      |
| CARGO (LBS)      |           |           |                   |           |           |            |
| Enplaned         | 996,305   | 2,245,812 | -55.6%            | 2,053,480 | 4,284,590 | -52.1%     |
| Deplaned         | 1,387,448 | 2,507,834 | -44.7%            | 2,824,548 | 4,791,176 | 41.0%      |
| Total            | 2,383,753 | 4,753,646 | -49.9%            | 4,878,028 | 9,075,766 | -46.3%     |
|                  |           |           |                   |           |           |            |
| TOTAL PASSENGERS |           |           |                   |           |           |            |
| ALLEGIANT        | 40,515    | 39,635    | 2.2%              | 80,384    | 75,853    | 6.0%       |
| AMERICAN         | 63,110    | 77,646    | -18.7%            | 129,951   | 146,278   | -11.2%     |
| DELTA            | 36,131    | 37,488    | -3.6%             | 73,184    | 74,955    | -2.4%      |
| FRONTIER         | 3,354     | 5,429     | -38.2%            | 6,007     | 11,092    | -45.8%     |
| SOUTHWEST        | 29,037    | 28,293    | 2.6%              | 59,185    | 54,526    | 8.5%       |
| UNITED           | 50,034    | 50,199    | -0.3%             | 103,056   | 97,638    | 5.5%       |
| CHARTERS         | 350       | 1,537     | -77.2%            | 1,128     | 2,682     | -57.9%     |
| Total            | 222,531   | 240,227   | -7.4%             | 452,895   | 463,024   | -2.2%      |