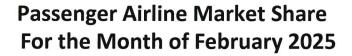

## Des Moines Airport Authority Traffic Statistics - February 2025

|                  | Month of  | February  | %<br>Incr.        | BACC.     |           | %<br>Incr. |
|------------------|-----------|-----------|-------------------|-----------|-----------|------------|
| PASSENGERS       | 2025      | 2024      | (Decr.)           | 2025      | 2024      | (Decr.)    |
| Enplaned         | 112,360   | 120,635   | -6.9%             | 227,690   | 232,485   | -2.1%      |
| Deplaned         | 110,171   | 119,592   | -7.9%             | 225,205   | 230,539   | -2.3%      |
| Total            | 222,531   | 240,227   | <del>-</del> 7.4% | 452,895   | 463,024   | -2.2%      |
| CARGO (LBS)      |           |           |                   |           |           |            |
| Enplaned         | 996,305   | 2,245,812 | -55.6%            | 2,053,480 | 4,284,590 | -52.1%     |
| Deplaned         | 1,387,448 | 2,507,834 | -44.7%            | 2,824,548 | 4,791,176 | 41.0%      |
| Total            | 2,383,753 | 4,753,646 | -49.9%            | 4,878,028 | 9,075,766 | -46.3%     |
|                  |           |           |                   |           |           |            |
| TOTAL PASSENGERS |           |           |                   |           |           |            |
| ALLEGIANT        | 40,515    | 39,635    | 2.2%              | 80,384    | 75,853    | 6.0%       |
| AMERICAN         | 63,110    | 77,646    | -18.7%            | 129,951   | 146,278   | -11.2%     |
| DELTA            | 36,131    | 37,488    | -3.6%             | 73,184    | 74,955    | -2.4%      |
| FRONTIER         | 3,354     | 5,429     | -38.2%            | 6,007     | 11,092    | -45.8%     |
| SOUTHWEST        | 29,037    | 28,293    | 2.6%              | 59,185    | 54,526    | 8.5%       |
| UNITED           | 50,034    | 50,199    | -0.3%             | 103,056   | 97,638    | 5.5%       |
| CHARTERS         | 350       | 1,537     | -77.2%            | 1,128     | 2,682     | -57.9%     |
| Total            | 222,531   | 240,227   | -7.4%             | 452,895   | 463,024   | -2.2%      |